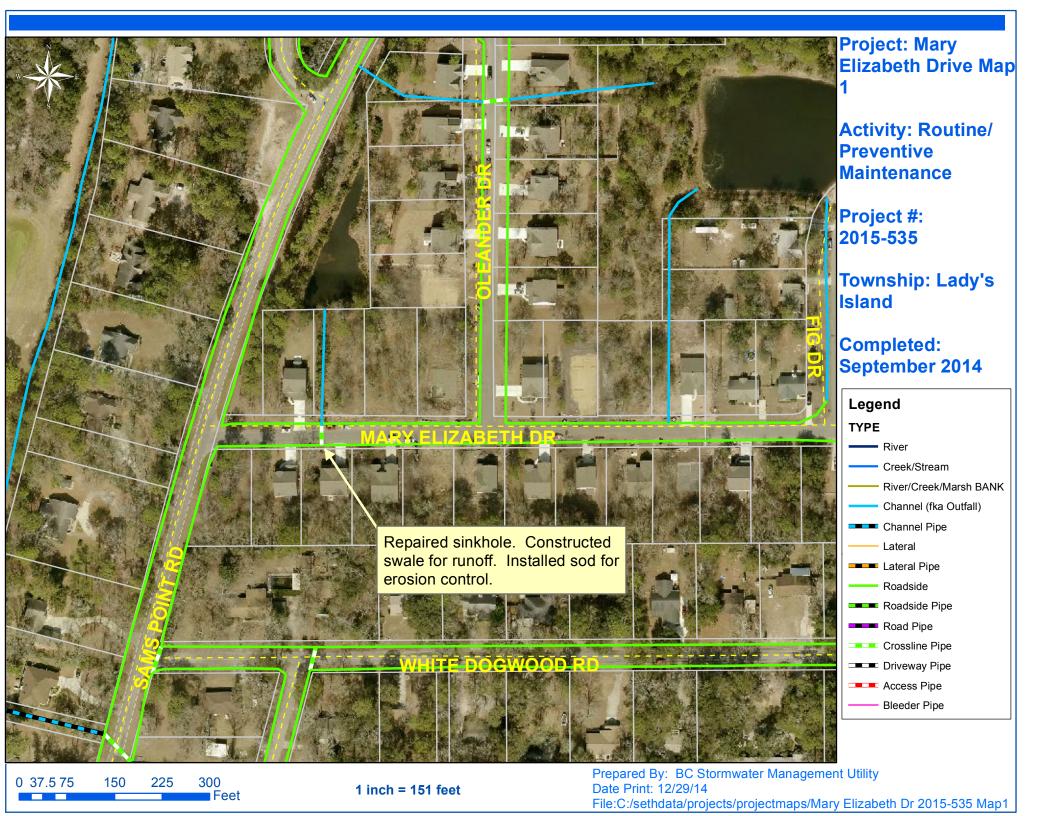

## Stormwater Infrastructure

Project Summary

**Project Summary:** Mary Elizabeth Drive

Activity: Routine/Preventive Maintenance

## **Narrative Description of Project:**

Completion: Sep-14

Jetted (1) crossline pipe. Repaired sinkhole. Constructed swale for runoff. Installed sod for erosion control.

| 2015-535 / Mary Elizabeth Drive  | Labor | Labor      | Equipment | Material | Contractor | Indirect   |                   |
|----------------------------------|-------|------------|-----------|----------|------------|------------|-------------------|
|                                  | Hours | Cost       | Cost      | Cost     | Cost       | Labor      | <b>Total Cost</b> |
| AUDIT / Audit Project            | 0.5   | \$10.23    | \$0.00    | \$0.00   | \$0.00     | \$6.62     | \$16.85           |
| CLPJT / Crossline Pipe - Jetted  | 16.0  | \$375.06   | \$177.28  | \$94.12  | \$0.00     | \$255.12   | \$901.58          |
| HAUL / Hauling                   | 15.0  | \$324.45   | \$160.50  | \$64.00  | \$0.00     | \$216.30   | \$765.25          |
| ONJV / Onsite Job Visit          | 12.0  | \$398.16   | \$43.44   | \$40.88  | \$0.00     | \$293.64   | \$776.12          |
| PI / Project Inspection          | 2.0   | \$88.54    | \$7.24    | \$11.68  | \$0.00     | \$67.92    | \$175.38          |
| PRRECON / Project Reconnaissance | 2.0   | \$88.54    | \$7.24    | \$8.76   | \$0.00     | \$67.92    | \$172.46          |
| SCON / Swale - Constructed       | 39.8  | \$872.82   | \$44.52   | \$21.02  | \$0.00     | \$581.17   | \$1,519.53        |
| SI / Sod - Installation          | 15.0  | \$336.20   | \$18.10   | \$47.04  | \$0.00     | \$225.70   | \$627.04          |
| UTLOC / Utility locates          | 0.5   | \$10.23    | \$0.00    | \$0.00   | \$0.00     | \$6.62     | \$16.85           |
| 2015-535 / Mary Elizabeth Drive  | 102.8 | \$2,504.23 | \$458.32  | \$287.51 | \$0.00     | \$1,721.00 | \$4,971.05        |
| Sub Total                        |       |            |           |          |            |            |                   |
|                                  |       |            |           |          |            |            |                   |
| Grand Total                      | 102.8 | \$2,504.23 | \$458.32  | \$287.51 | \$0.00     | \$1,721.00 | \$4,971.05        |