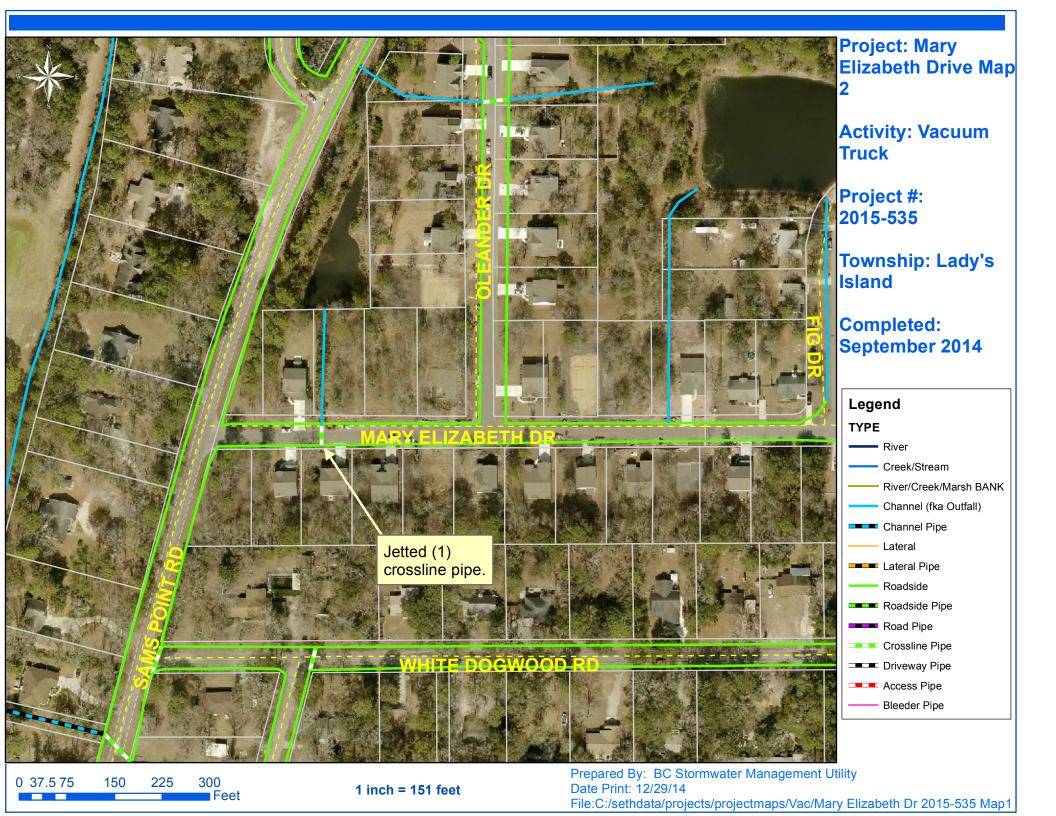

## Stormwater Infrastructure

Project Summary

**Project Summary:** Mary Elizabeth Drive

Activity: Routine/Preventive Maintenance

## **Narrative Description of Project:**

Completion: Sep-14

Jetted (1) crossline pipe. Repaired sinkhole. Constructed swale for runoff. Installed sod for erosion control.

| 2015-535 / Mary Elizabeth Drive  | Labor | Labor      | Equipment | Material | Contractor | Indirect   |                   |
|----------------------------------|-------|------------|-----------|----------|------------|------------|-------------------|
|                                  | Hours | Cost       | Cost      | Cost     | Cost       | Labor      | <b>Total Cost</b> |
| AUDIT / Audit Project            | 0.5   | \$10.23    | \$0.00    | \$0.00   | \$0.00     | \$6.62     | \$16.85           |
| CLPJT / Crossline Pipe - Jetted  | 16.0  | \$375.06   | \$177.28  | \$94.12  | \$0.00     | \$255.12   | \$901.58          |
| HAUL / Hauling                   | 15.0  | \$324.45   | \$160.50  | \$64.00  | \$0.00     | \$216.30   | \$765.25          |
| ONJV / Onsite Job Visit          | 12.0  | \$398.16   | \$43.44   | \$40.88  | \$0.00     | \$293.64   | \$776.12          |
| PI / Project Inspection          | 2.0   | \$88.54    | \$7.24    | \$11.68  | \$0.00     | \$67.92    | \$175.38          |
| PRRECON / Project Reconnaissance | 2.0   | \$88.54    | \$7.24    | \$8.76   | \$0.00     | \$67.92    | \$172.46          |
| SCON / Swale - Constructed       | 39.8  | \$872.82   | \$44.52   | \$21.02  | \$0.00     | \$581.17   | \$1,519.53        |
| SI / Sod - Installation          | 15.0  | \$336.20   | \$18.10   | \$47.04  | \$0.00     | \$225.70   | \$627.04          |
| UTLOC / Utility locates          | 0.5   | \$10.23    | \$0.00    | \$0.00   | \$0.00     | \$6.62     | \$16.85           |
| 2015-535 / Mary Elizabeth Drive  | 102.8 | \$2,504.23 | \$458.32  | \$287.51 | \$0.00     | \$1,721.00 | \$4,971.05        |
| Sub Total                        |       |            |           |          |            |            |                   |
|                                  |       |            |           |          |            |            |                   |
| Grand Total                      | 102.8 | \$2,504.23 | \$458.32  | \$287.51 | \$0.00     | \$1,721.00 | \$4,971.05        |