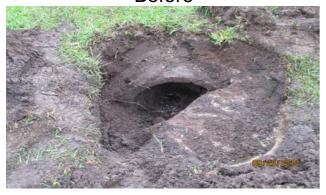

## **Narrative Description of Project:**

Completion: Sep-14

Jetted (1) crossline pipe. Repaired sinkhole. Constructed swale for runoff. Installed sod for erosion control.

| 2015-535 / Mary Elizabeth Drive  | Labor | Labor      | Equipment | Material | Contractor | Indirect   |                   |
|----------------------------------|-------|------------|-----------|----------|------------|------------|-------------------|
|                                  | Hours | Cost       | Cost      | Cost     | Cost       | Labor      | <b>Total Cost</b> |
| AUDIT / Audit Project            | 0.5   | \$10.23    | \$0.00    | \$0.00   | \$0.00     | \$6.62     | \$16.85           |
| CLPJT / Crossline Pipe - Jetted  | 16.0  | \$375.06   | \$177.28  | \$94.12  | \$0.00     | \$255.12   | \$901.58          |
| HAUL / Hauling                   | 15.0  | \$324.45   | \$160.50  | \$64.00  | \$0.00     | \$216.30   | \$765.25          |
| ONJV / Onsite Job Visit          | 12.0  | \$398.16   | \$43.44   | \$40.88  | \$0.00     | \$293.64   | \$776.12          |
| PI / Project Inspection          | 2.0   | \$88.54    | \$7.24    | \$11.68  | \$0.00     | \$67.92    | \$175.38          |
| PRRECON / Project Reconnaissance | 2.0   | \$88.54    | \$7.24    | \$8.76   | \$0.00     | \$67.92    | \$172.46          |
| SCON / Swale - Constructed       | 39.8  | \$872.82   | \$44.52   | \$21.02  | \$0.00     | \$581.17   | \$1,519.53        |
| SI / Sod - Installation          | 15.0  | \$336.20   | \$18.10   | \$47.04  | \$0.00     | \$225.70   | \$627.04          |
| UTLOC / Utility locates          | 0.5   | \$10.23    | \$0.00    | \$0.00   | \$0.00     | \$6.62     | \$16.85           |
| 2015-535 / Mary Elizabeth Drive  | 102.8 | \$2,504.23 | \$458.32  | \$287.51 | \$0.00     | \$1,721.00 | \$4,971.05        |
| Sub Total                        |       |            |           |          |            |            |                   |
|                                  |       |            |           |          |            |            |                   |
| Grand Total                      | 102.8 | \$2,504.23 | \$458.32  | \$287.51 | \$0.00     | \$1,721.00 | \$4,971.05        |

## Before

After